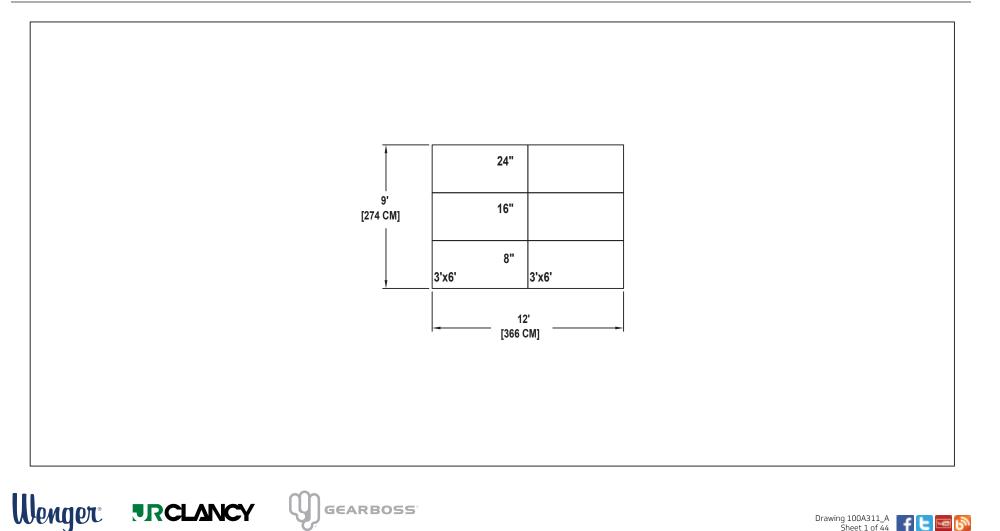

## SEATED CHORAL RISER SET NO. 055

SEATING CAPACITY NOT USING THE FLOOR, 18. SEATING CAPACITY WITH ONE ROW ON THE FLOOR, 24. SEATING CAPACITY IS BASED ON 26" CHAIR SPACING.